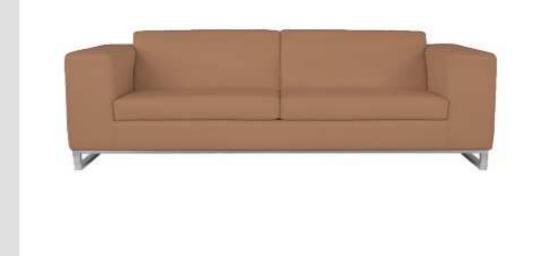

erent color

#### 11200 12100 12320

#### 12460 13350 13600





## Homeful

| Wooden powder coated legs               | -Rs | 14000 |
|-----------------------------------------|-----|-------|
| With center tilt                        | -Rs | 14600 |
| With height adjustement and center tilt | -Rs | 14820 |

Seat can be with different color



# Classique Prince chair

| Wooden powder coated legs | -R |
|---------------------------|----|
| With center tilt          | -R |

No plain stich Only 4 legs and center tilt is possible

#### **air** Rs 15120 Rs 16000





### Astron

| single seater     | -Rs | 119 |
|-------------------|-----|-----|
| Two seater sofa   | -Rs | 229 |
| Three seater Sofa | -Rs | 344 |



# Dolly

#### Two seater sofa

#### Seat width 600 mm

-Rs 22950

900 950 450



# Cadbury

Two seater sofa

Seat width 600 mm



# Rapid

Two seater sofa

-Rs 22950

Seat width 600 mm







-Rs 8800

## Bloomington



-Rs 8800

### Hexagon



Vivo tapered

-Rs 8000





-Rs 8800

#### Donna







- Per seater measurement is 600mmW for Sofa
- Based on selection of fabric the cost may vary.
- Models will be supplied based on their availability .

#25, G1, Narayana, Mission Road, Bangalore - 560 027 Mobile: +91 98450 00176, +91 89510 79666, Phone: +91 80 41499138 E-Mail: sales@smartdesk.in, smartdesk@rediffmail.com,Web: www.smartdesk.in