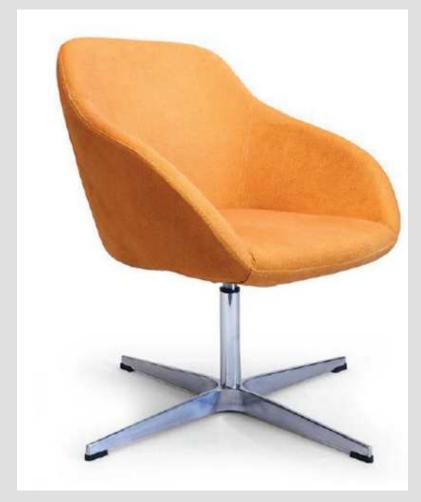

### Trap

| Wooden powder coated legs               | -Rs |
|-----------------------------------------|-----|
| With center tilt                        | -Rs |
| With height adjustement and center tilt | -Rs |

#### 12460 13350 13600