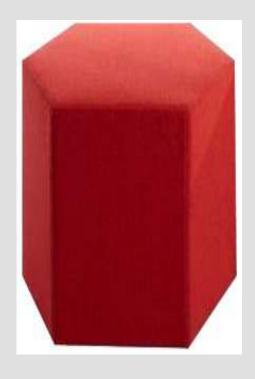

--------------------------------------|-----|-------|
| With center tilt                        | -Rs | 14600 |
| With height adjustement and center tilt | -Rs | 14820 |

Seat can be with different color



# Classique Prince chair

| Wooden powder coated legs | -R |
|---------------------------|----|
| With center tilt          | -R |

No plain stich Only 4 legs and center tilt is possible

#### **air** Rs 15120 Rs 16000





### Astron

| single seater     | -Rs | 119 |
|-------------------|-----|-----|
| Two seater sofa   | -Rs | 229 |
| Three seater Sofa | -Rs | 344 |



# Dolly

#### Two seater sofa

#### Seat width 600 mm

-Rs 22950

900 950 450



# Cadbury

Two seater sofa

Seat width 600 mm



# Rapid

Two seater sofa

-Rs 22950

Seat width 600 mm







-Rs 8800

## Bloomington



-Rs 8800

### Hexagon



Vivo tapered

-Rs 8000





-Rs 8800

#### Donna







- Per seater measurement is 600mmW for Sofa
- Based on selection of fabric the cost may vary.
- Models will be supplied based on their availability .

#25, G1, Narayana, Mission Road, Bangalore - 560 027 Mobile: +91 98450 00176, +91 89510 79666, Phone: +91 80 41499138 E-Mail: sales@smartdesk.in, smartdesk@rediffmail.com,Web: www.smartdesk.in