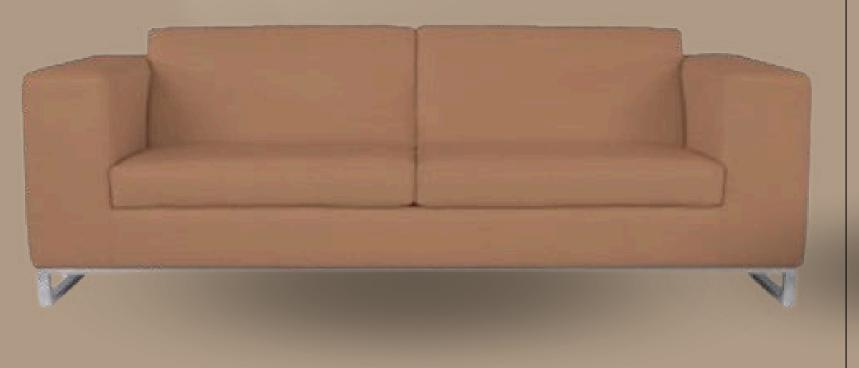

### Astron

| single seater     | -Rs | 119 |
|-------------------|-----|-----|
| Two seater sofa   | -Rs | 229 |
| Three seater Sofa | -Rs | 344 |