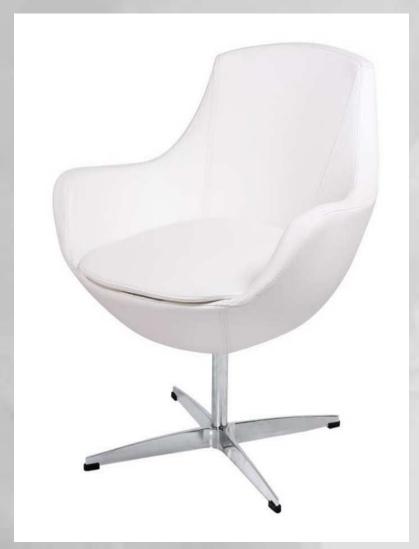

# Rift

| Wooden powder coated legs               | -Rs |
|-----------------------------------------|-----|
| With center tilt                        | -Rs |
| With height adjustement and center tilt | -Rs |

Seat can be with different color

400 250 500