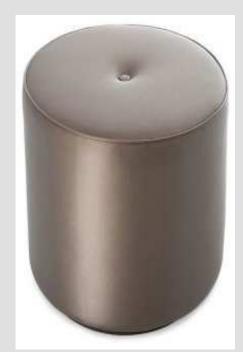

#### 12460 13350 13600

## Homeful

| Wooden powder coated legs               | -Rs | 14000 |
|-----------------------------------------|-----|-------|
| With center tilt                        | -Rs | 14600 |
| With height adjustement and center tilt | -Rs | 14820 |

Seat can be with different color