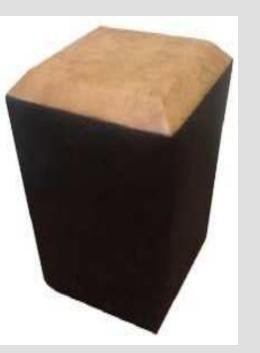

# Specious

| Wooden powder coated legs               | -Rs |
|-----------------------------------------|-----|
| With center tilt                        | -Rs |
| With height adjustement and center tilt | -Rs |

Seat can be with different color

1200 2100 2320