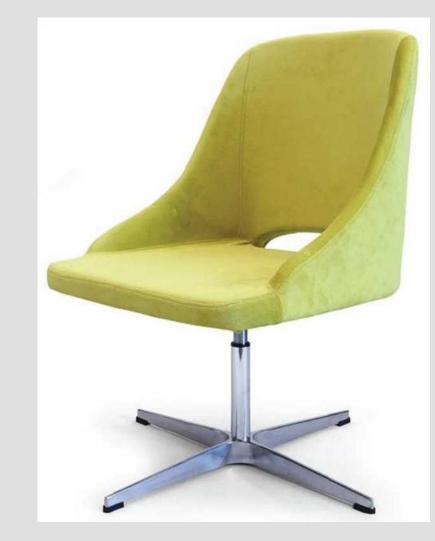

### Trap

| Wooden powder coated legs               | -Rs |
|-----------------------------------------|-----|
| With center tilt                        | -Rs |
| With height adjustement and center tilt | -Rs |

#### 11200 12100 12320