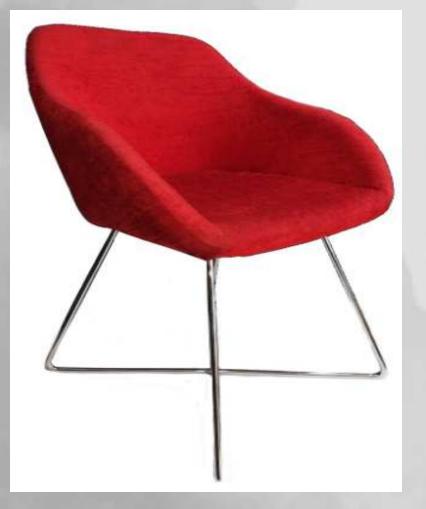

# Specious

| Wooden powder coated legs               | -Rs |
|-----------------------------------------|-----|
| With center tilt                        | -Rs |
| With height adjustement and center tilt | -Rs |

Seat can be with different color

1200 2100 2320