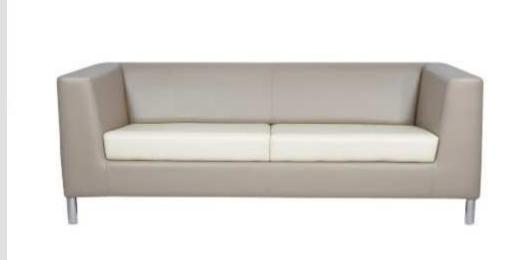

3350 13600





## Homeful

| Wooden powder coated legs               | -Rs | 14000 |
|-----------------------------------------|-----|-------|
| With center tilt                        | -Rs | 14600 |
| With height adjustement and center tilt | -Rs | 14820 |

Seat can be with different color



# Classique Prince chair

| Wooden powder coated legs | -R |
|---------------------------|----|
| With center tilt          | -R |

No plain stich Only 4 legs and center tilt is possible

#### **air** Rs 15120 Rs 16000





### Astron

| single seater     | -Rs | 119 |
|-------------------|-----|-----|
| Two seater sofa   | -Rs | 229 |
| Three seater Sofa | -Rs | 344 |



# Dolly

#### Two seater sofa

#### Seat width 600 mm

-Rs 22950

900 950 450



# Cadbury

Two seater sofa

Seat width 600 mm



# Rapid

Two seater sofa

-Rs 22950

Seat width 600 mm







-Rs 8800

## Bloomington



-Rs 8800

### Hexagon



Vivo tapered

-Rs 8000





-Rs 8800

#### Donna







- Per seater measurement is 600mmW for Sofa
- Based on selection of fabric the cost may vary.
- Models will be supplied based on their availability .

#25, G1, Narayana, Mission Road, Bangalore - 560 027 Mobile: +91 98450 00176, +91 89510 79666, Phone: +91 80 41499138 E-Mail: sales@smartdesk.in, smartdesk@rediffmail.com,Web: www.smartdesk.in