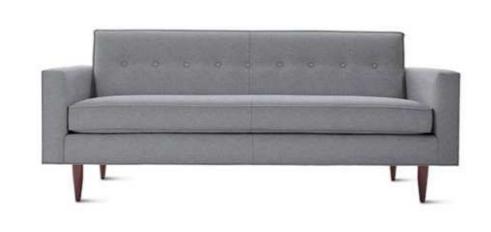

### Trap

| Wooden powder coated legs               | -Rs |
|-----------------------------------------|-----|
| With center tilt                        | -Rs |
| With height adjustement and center tilt | -Rs |

Seat can be with different color

#### 11200 12100 12320

#### 12460 13350 13600





## Homeful

| Wooden powder coated legs               | -Rs | 14000 |
|-----------------------------------------|-----|-------|
| With center tilt                        | -Rs | 14600 |
| With height adjustement and center tilt | -Rs | 14820 |

Seat can be with different color



# Classique Prince chair

| Wooden powder coated legs | -R |
|---------------------------|----|
| With center tilt          | -R |

No plain stich Only 4 legs and center tilt is possible

#### **air** Rs 15120 Rs 16000





### Astron

| single seater     | -Rs | 119 |
|-------------------|-----|-----|
| Two seater sofa   | -Rs | 229 |
| Three seater Sofa | -Rs | 344 |



# Dolly

#### Two seater sofa

#### Seat width 600 mm

-Rs 22950

900 950 450



# Cadbury

Two seater sofa

Seat width 600 mm



# Rapid

Two seater sofa

-Rs 22950

Seat width 600 mm







-Rs 8800

## Bloomington



-Rs 8800

### Hexagon



Vivo tapered

-Rs 8000





-Rs 8800

#### Donna







- Per seater measurement is 600mmW for Sofa
- Based on selection of fabric the cost may vary.
- Models will be supplied based on their availability .

#25, G1, Narayana, Mission Road, Bangalore - 560 027 Mobile: +91 98450 00176, +91 89510 79666, Phone: +91 80 41499138 E-Mail: sales@smartdesk.in, smartdesk@rediffmail.com,Web: www.smartdesk.in