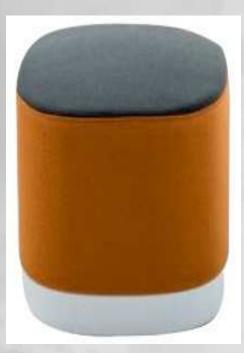

| -Rs | 14000 |
|-----------------------------------------|-----|-------|
| With center tilt                        | -Rs | 14600 |
| With height adjustement and center tilt | -Rs | 14820 |

Seat can be with different color



# Classique Prince chair

| Wooden powder coated legs | -R |
|---------------------------|----|
| With center tilt          | -R |

No plain stich Only 4 legs and center tilt is possible

#### **air** Rs 15120 Rs 16000





### Astron

| single seater     | -Rs | 119 |
|-------------------|-----|-----|
| Two seater sofa   | -Rs | 229 |
| Three seater Sofa | -Rs | 344 |



# Dolly

#### Two seater sofa

#### Seat width 600 mm

-Rs 22950

900 950 450



# Cadbury

Two seater sofa

Seat width 600 mm



# Rapid

Two seater sofa

-Rs 22950

Seat width 600 mm







-Rs 8800

## Bloomington



-Rs 8800

### Hexagon



Vivo tapered

-Rs 8000





-Rs 8800

#### Donna







- Per seater measurement is 600mmW for Sofa
- Based on selection of fabric the cost may vary.
- Models will be supplied based on their availability .

#25, G1, Narayana, Mission Road, Bangalore - 560 027 Mobile: +91 98450 00176, +91 89510 79666, Phone: +91 80 41499138 E-Mail: sales@smartdesk.in, smartdesk@rediffmail.com,Web: www.smartdesk.in