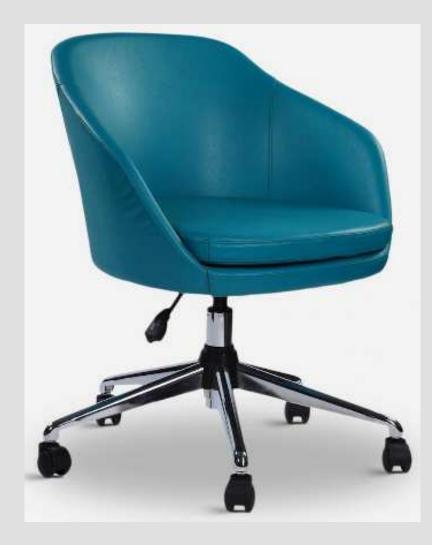

# Rift

| Wooden powder coated legs               | -Rs |
|-----------------------------------------|-----|
| With center tilt                        | -Rs |
| With height adjustement and center tilt | -Rs |

Seat can be with different color

400 250 500