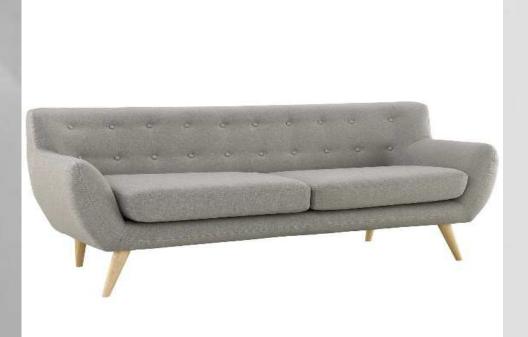

| -Rs |
| With height adjustement and center tilt | -Rs |

Seat can be with different color

#### 11200 12100 12320

#### 12460 13350 13600





## Homeful

| Wooden powder coated legs               | -Rs | 14000 |
|-----------------------------------------|-----|-------|
| With center tilt                        | -Rs | 14600 |
| With height adjustement and center tilt | -Rs | 14820 |

Seat can be with different color



# Classique Prince chair

| Wooden powder coated legs | -R |
|---------------------------|----|
| With center tilt          | -R |

No plain stich Only 4 legs and center tilt is possible

#### **air** Rs 15120 Rs 16000





### Astron

| single seater     | -Rs | 119 |
|-------------------|-----|-----|
| Two seater sofa   | -Rs | 229 |
| Three seater Sofa | -Rs | 344 |



# Dolly

#### Two seater sofa

#### Seat width 600 mm

-Rs 22950

900 950 450



# Cadbury

Two seater sofa

Seat width 600 mm



# Rapid

Two seater sofa

-Rs 22950

Seat width 600 mm







-Rs 8800

## Bloomington



-Rs 8800

### Hexagon



Vivo tapered

-Rs 8000





-Rs 8800

#### Donna







- Per seater measurement is 600mmW for Sofa
- Based on selection of fabric the cost may vary.
- Models will be supplied based on their availability .

#25, G1, Narayana, Mission Road, Bangalore - 560 027 Mobile: +91 98450 00176, +91 89510 79666, Phone: +91 80 41499138 E-Mail: sales@smartdesk.in, smartdesk@rediffmail.com,Web: www.smartdesk.in