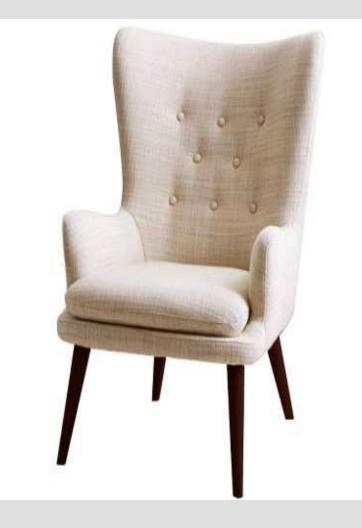

# Classique Prince chair

| Wooden powder coated legs | -R |
|---------------------------|----|
| With center tilt          | -R |

No plain stich Only 4 legs and center tilt is possible

#### **air** Rs 15120 Rs 16000