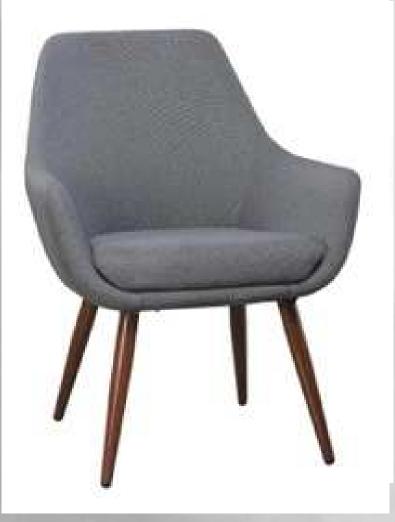

#### Swan

| Wooden powder coated legs               | -Rs | 94  |
|-----------------------------------------|-----|-----|
| With center tilt                        | -Rs | 102 |
| With height adjustement and center tilt | -Rs | 105 |

Seat can be with different color