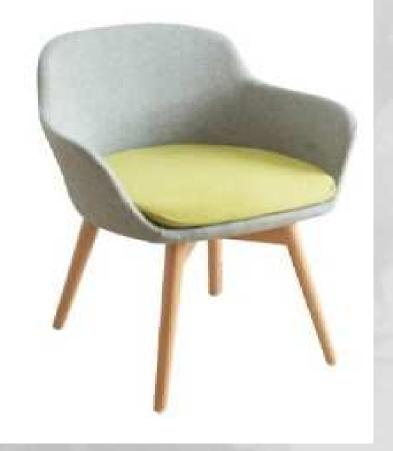

## Walltech

| Wooden powder coated legs               | -Rs | 60  |
|-----------------------------------------|-----|-----|
| With center tilt                        | -Rs | 680 |
| With height adjustement and center tilt | -Rs | 706 |

Seat can be with different color