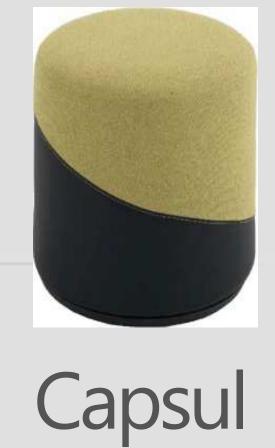

### Trap

| Wooden powder coated legs               | -Rs |
|-----------------------------------------|-----|
| With center tilt                        | -Rs |
| With height adjustement and center tilt | -Rs |

Seat can be with different color

#### 11200 12100 12320