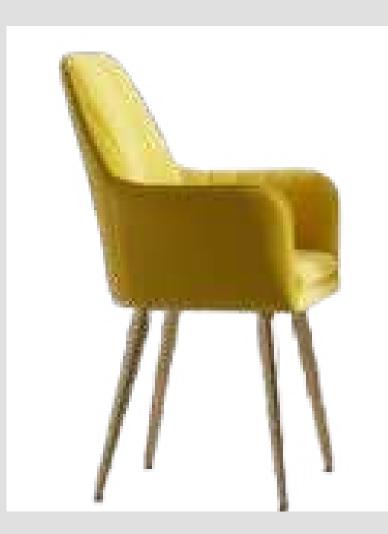

# Smoothy

| Wooden powder coated legs               | -Rs |
|-----------------------------------------|-----|
| With center tilt                        | -Rs |
| With height adjustement and center tilt | -Rs |

Seat can be with different color

#### 9150 10000 10250