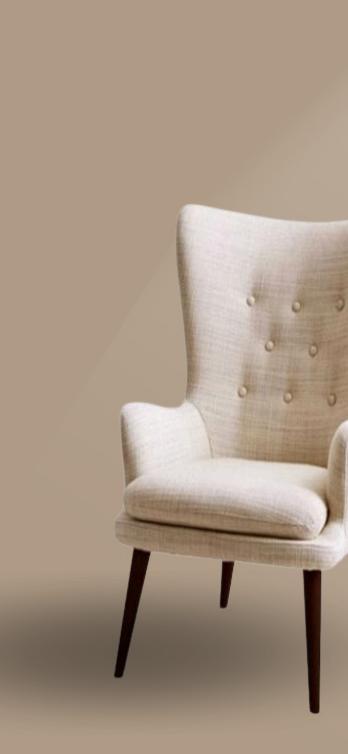

# Classique Prince chair

| Wooden powder coated legs | -R |
|---------------------------|----|
| With center tilt          | -R |

No plain stich Only 4 legs and center tilt is possible

#### **air** Rs 15120 Rs 16000